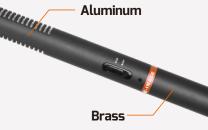

| 500Ω/600Ω±20%(at 1KHz)             |
| Max.Input SPL         | 130dB/115dB(T.H.D≤1% at 1kHz)      |
| Signal to Noise Ratio | 70dB(1kHz at 1Pa)                  |
| Power Requirements    | 48V DC/1.5V AA/UM3, 2mA            |
| Switch                | ON/OFF                             |
| Weight                | 188g                               |
| Body Dimensions       | φ 22×305mm                         |
| Output Interface      | XLRM XLR PLUS                      |

## **FEATURES**



broadcast and





On/Off switch with button.



Operates on AA battery or 48V phantom power.



The gold plated XLR link makes audio frequency current with ideal transmission.



Foam windscreen with high purity anti-spray sound, soft touch. Easy to clean and not deformed and other functions.



Rugged housing made of aluminum alloy and brass.