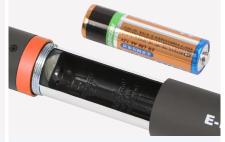

## **FEATURES**

broadcast and

On/Off switch with button.

Operates on AA battery or 48V phantom power.

The gold plated XLR link makes audio frequency current with ideal transmission.

Foam windscreen with high purity anti-spray sound, soft touch. Easy to clean and not deformed and other functions.