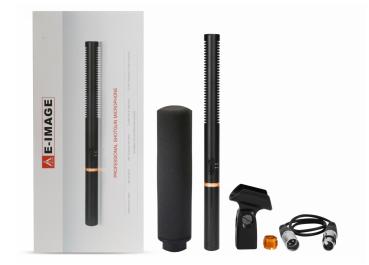

## COMPONENT

| Safety box                          | 1pc |
|-------------------------------------|-----|
| Foam windscreen                     | 1pc |
| PM-976 microphone                   | 1pc |
| Microphone stand mount with adapter |     |
| (5/8"-3/8")                         | 1pc |
| XLR cable                           | 1pc |