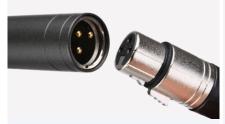

## **FEATURES**

broadcast and

On/Off switch with button.

Operates on AA battery or 48V phantom power.

The gold plated XLR link makes audio frequency current with ideal transmission.

Foam windscreen with high purity anti-spray sound, soft touch. Easy to clean and not deformed and other functions.