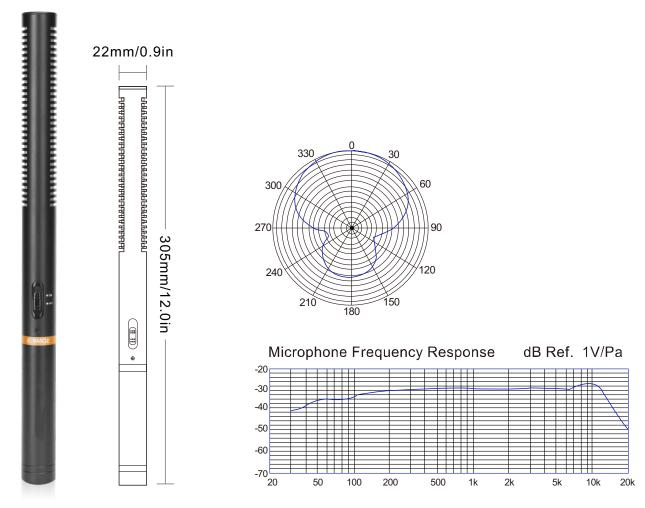

## **SPECIFICATIONS**

| Element               | Back Electret Condenser            |
|-----------------------|------------------------------------|
| Polar Pattern         | Hyper-cardioid                     |
| Frequency Response    | 40Hz-16kHz                         |
| Bass                  | Built-in                           |
| Sensitivity           | -32dB/-33dB±2dB(1dB=1V/Pa at 1kHz) |
| Output Impedance      | 500Ω/600Ω±20%(at 1KHz)             |
| Max.Input SPL         | 130dB/115dB(T.H.D≤1% at 1kHz)      |
| Signal to Noise Ratio | 70dB(1kHz at 1Pa)                  |
| Power Requirements    | 48V DC/1.5V AA/UM3, 2mA            |
| Switch                | ON/OFF                             |
| Weight                | 188g                               |
| Body Dimensions       | φ 22×305mm                         |
| Output Interface      | XLRM XLR PLUS                      |