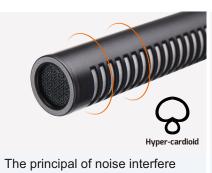

## **FEATURES**

The principal of noise interfere makes the perfect performance of hyper-cardioids.

Selectable low-cut filter minimizes unwanted noise and rumble.

With broad balanced range of frequency response.