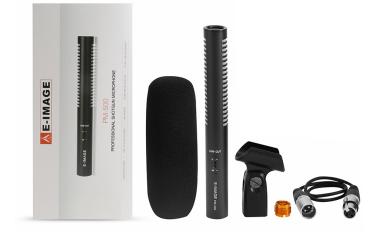

## PM-500 Hyper-cardioid Condenser Microphone

The E-IMAGE PM-500 is an advanced professional shotgun microphone designed for professional use on video, broadcast and location recording. It is made by aluminum alloy material, make it incredibly robust while remaining light weight. It can powered by external 48v phantom power. And the gold-plated XLR output provides the best possible signal transfer and resists corrosion.

## **COMPONENT**

| Safety box                          | 1pc |
|-------------------------------------|-----|
| Foam windscreen                     | 1pc |
| PM-500 microphone                   | 1pc |
| Microphone stand mount with adapter |     |
| (5/8"-3/8")                         | 1pc |
| XLR cable                           | 1pc |