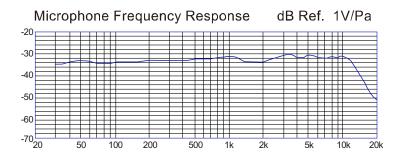

## **SPECIFICATIONS**

| Element               | Back Electret Condenser      |
|-----------------------|------------------------------|
| Polar Pattern         | Hyper-cardioid               |
| Frequency Response    | 40Hz-16kHz                   |
| Bass                  | 180Hz 12dB                   |
| Sensitivity           | -35dB±3dB(1dB=1V/Pa at 1kHz) |
| Output Impedance      | 500Ω±20%(at 1kHz)            |
| Max.Input SPL         | 130dB(T.H.D≤1% at 1kHz)      |
| Signal to Noise Ratio | 70dB(1kHz at 1Pa)            |
| Power Requirements    | 48V DC, 2mA                  |
| Switch                | Smooth High-pass Filtering   |
| Weight                | 105g                         |
| Body Dimensions       | φ 21×182mm                   |
| Output Interface      | XLRM XLR PLUS                |

**40Hz-16kHz**Frequency response

Operates on 48V phantom power only.

The gold plated XLR link makes audio frequency current with ideal transmission.

Foam windscreen with high purity anti-spray sound, soft touch. Easy to clean and not deformed and other functions.