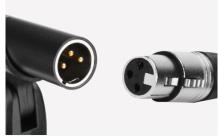

## PM-500 Hyper-cardioid Condenser Microphone

The E-IMAGE PM-500 is an advanced professional shotgun microphone designed for professional use on video, broadcast and location recording. It is made by aluminum alloy material, make it incredibly robust while remaining light weight. It can powered by external 48v phantom power. And the gold-plated XLR output provides the best possible signal transfer and resists corrosion.

**40Hz-16kHz**Frequency response

Operates on 48V phantom power only.

The gold plated XLR link makes audio frequency current with ideal transmission.

Foam windscreen with high purity anti-spray sound, soft touch. Easy to clean and not deformed and other functions.