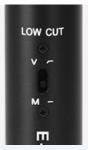

## **FEATURES**

The principal of noise interfere makes the perfect performance of hyper-cardioids.

Selectable low-cut filter minimizes unwanted noise and rumble.

With broad balanced range of frequency response.