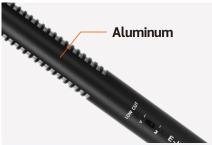

at 1Pa)            |
| Power Requirements    | 48V DC, 2mA                  |
| Switch                | Smooth High-pass Filtering   |
| Weight                | 105g                         |
| Body Dimensions       | φ 21×182mm                   |
| Output Interface      | XLRM XLR PLUS                |

## **FEATURES**



The principal of noise interfere makes the perfect performance of hyper-cardioids.



Selectable low-cut filter minimizes unwanted noise and rumble.



With broad balanced range of frequency response.

**40Hz-16kHz**Frequency response



Operates on 48V phantom power only.

The gold plated XLR link makes audio frequency current with ideal transmission.



Foam windscreen with high purity anti-spray sound, soft touch. Easy to clean and not deformed and other functions.



Rugged housing made of aluminum alloy.