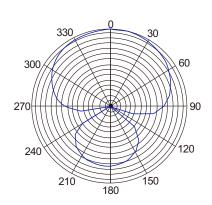

## **SPECIFICATIONS**

| Element               | Back Electret Condenser      |
|-----------------------|------------------------------|
| Polar Pattern         | Hyper-cardioid               |
| Frequency Response    | 40Hz-16kHz                   |
| Bass                  | 180Hz 12dB                   |
| Sensitivity           | -35dB±3dB(1dB=1V/Pa at 1kHz) |
| Output Impedance      | 500Ω±20%(at 1kHz)            |
| Max.Input SPL         | 130dB(T.H.D≤1% at 1kHz)      |
| Signal to Noise Ratio | 70dB(1kHz at 1Pa)            |
| Power Requirements    | 48V DC, 2mA                  |
| Switch                | Smooth High-pass Filtering   |
| Weight                | 105g                         |
| Body Dimensions       | φ 21×182mm                   |
| Output Interface      | XLRM XLR PLUS                |

## **FEATURES**

The principal of noise interfere makes the perfect performance of hyper-cardioids.

Selectable low-cut filter minimizes unwanted noise and rumble.

With broad balanced range of frequency response.