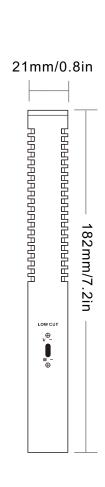

## **SPECIFICATIONS**

| Element               | Back Electret Condenser      |
|-----------------------|------------------------------|
| Polar Pattern         | Hyper-cardioid               |
| Frequency Response    | 40Hz-16kHz                   |
| Bass                  | 180Hz 12dB                   |
| Sensitivity           | -35dB±3dB(1dB=1V/Pa at 1kHz) |
| Output Impedance      | 500Ω±20%(at 1kHz)            |
| Max.Input SPL         | 130dB(T.H.D≤1% at 1kHz)      |
| Signal to Noise Ratio | 70dB(1kHz at 1Pa)            |
| Power Requirements    | 48V DC, 2mA                  |
| Switch                | Smooth High-pass Filtering   |
| Weight                | 105g                         |
| Body Dimensions       | φ 21×182mm                   |
| Output Interface      | XLRM XLR PLUS                |