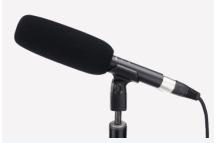

## PM-500 Hyper-cardioid Condenser Microphone

The E-IMAGE PM-500 is an advanced professional shotgun microphone designed for professional use on video, broadcast and location recording. It is made by aluminum alloy material, make it incredibly robust while remaining light weight. It can powered by external 48v phantom power. And the gold-plated XLR output provides the best possible signal transfer and resists corrosion.

## **COMPONENT**

| Safety box                          | 1pc |
|-------------------------------------|-----|
| Foam windscreen                     | 1pc |
| PM-500 microphone                   | 1pc |
| Microphone stand mount with adapter |     |
| (5/8"-3/8")                         | 1pc |
| XLR cable                           | 1pc |