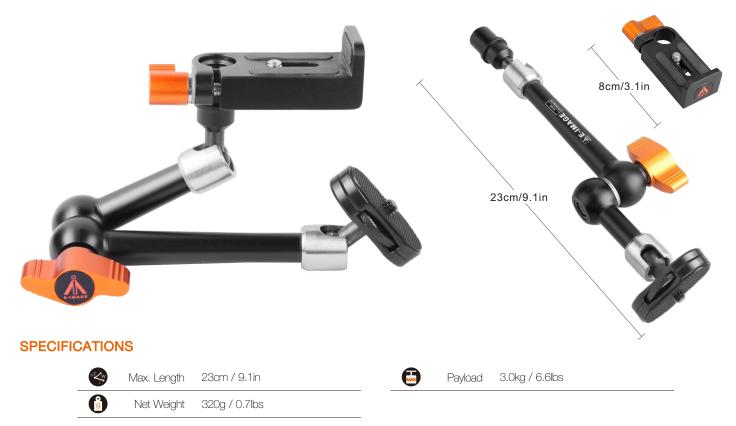

## EI-A58 9"Articulating Arm

9 inch arms and APM01 plate, it is designed perfectly for mounting monitors, LED lights, a flash light or any device that accepts a 1/4 inch screw male or 3/8 inch screw female.

## **FEATURES**

3/8" screw fits most accessories, such as monitor, lights.

Special protector could stop the device from spinning.

Ergonomic rigid lockup takes just a quick twist of one control.

Sturdy locking system.

It can be fixed on any 15mm rods, standard 1/4 inch screw fits any accessories, such as moniters, lights, special protector can stop the device from spining.

Universal 1/4" screws for attach camera, light and so on.