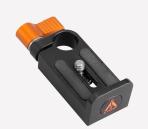

## EI-A58 9"Articulating Arm

9 inch arms and APM01 plate, it is designed perfectly for mounting monitors, LED lights, a flash light or any device that accepts a 1/4 inch screw male or 3/8 inch screw female.

It can be fixed on any 15mm rods, standard 1/4 inch screw fits any accessories, such as moniters, lights, special protector can stop the device from spining.

Universal 1/4" screws for attach camera, light and so on.