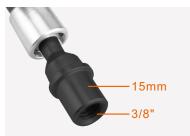

It can be fixed on any 15mm rods, standard 1/4 inch screw fits any accessories, such as moniters, lights, special protector can stop the device from spining.

Universal 1/4" screws for attach camera, light and so on.