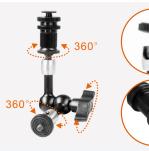

## **FEATURES**

Universal 1/4" screws for attach camera, light and so on.

360 degree swivel, can be adjust to any angle, lower the platform into the notch when need a 90-degree angle.

Ergonomic rigid lockup takes just a quick twist of one control.