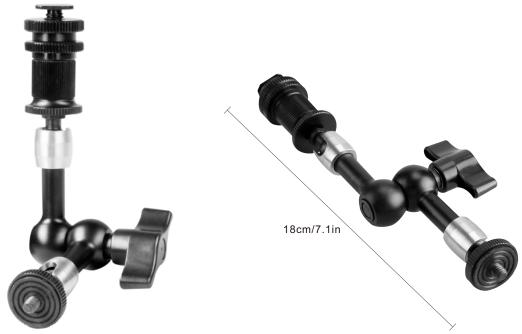

## EI-A21 7"Stainless Steel Articulating Arm

The E-IMAGE EI-A21 with 7 inch arms, it features 1/4"-20 threads on both sides as well as a center butterfly locking button.

## **FEATURES**

Universal 1/4" screws for attach camera, light and so on.

360 degree swivel, can be adjust to any angle, lower the platform into the notch when need a 90-degree angle.

Ergonomic rigid lockup takes just a quick twist of one control.

Sturdy locking system.

Comes with hot shoe adapter, it can compatible with camera's hot shoe adapter to attach monitors and other accessories.

Usage scenario.