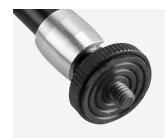

## **FEATURES**

Universal 1/4" screws for attach camera, light and so on.

360 degree swivel, can be adjust to any angle, lower the platform into the notch when need a 90-degree angle.

Ergonomic rigid lockup takes just a quick twist of one control.

Sturdy locking system.

Comes with hot shoe adapter, it can compatible with camera's hot shoe adapter to attach monitors and other accessories.

Usage scenario.