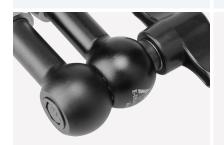

## EI-A21 7"Stainless Steel Articulating Arm

The E-IMAGE EI-A21 with 7 inch arms, it features 1/4"-20 threads on both sides as well as a center butterfly locking button.

## **FEATURES**

Universal 1/4" screws for attach camera, light and so on.

360 degree swivel, can be adjust to any angle, lower the platform into the notch when need a 90-degree angle.

Ergonomic rigid lockup takes just a quick twist of one control.

Sturdy locking system.

Comes with hot shoe adapter, it can compatible with camera's hot shoe adapter to attach monitors and other accessories.

Usage scenario.