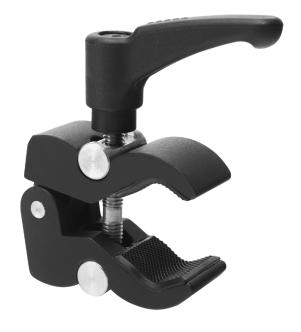

## EI-AO5M Micro Clamp

This smaller version of the popular impact Micro Clamp can be securely mounted on any tube from 12mm/0.5in rods to 45mm/1.8in. The clamp is made of aluminum alloy and the metal make it sturdier and stronger.