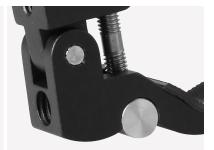

## EI-AO5M Micro Clamp

This smaller version of the popular impact Micro Clamp can be securely mounted on any tube from 12mm/0.5in rods to 45mm/1.8in. The clamp is made of aluminum alloy and the metal make it sturdier and stronger.

## **FEATURES**

With 1/4"-20 and 3/8"-16 threaded holed on the small clamp, you are able to connect.

Ergonomic rigid lockup takes just a quick twist of one control.

High quality aluminum, very study.

We use the better rubber for the jaw of the super clamp.