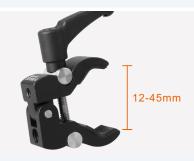

## EI-AO5M Micro Clamp

This smaller version of the popular impact Micro Clamp can be securely mounted on any tube from 12mm/0.5in rods to 45mm/1.8in. The clamp is made of aluminum alloy and the metal make it sturdier and stronger.

12-45mm/0.5-1.8in

Jaw opens from 45mm to 12mm.

Usage scenario.