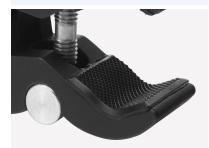

## **FEATURES**

With 1/4"-20 and 3/8"-16 threaded holed on the small clamp, you are able to connect.

Ergonomic rigid lockup takes just a quick twist of one control.

High quality aluminum, very study.

We use the better rubber for the jaw of the super clamp.