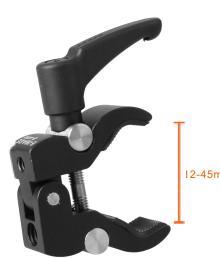

## EI-AO5M Micro Clamp

This smaller version of the popular impact Micro Clamp can be securely mounted on any tube from 12mm/0.5in rods to 45mm/1.8in. The clamp is made of aluminum alloy and the metal make it sturdier and stronger.

12-45mm/0.5-1.8in

Jaw opens from 45mm to 12mm.

Usage scenario.