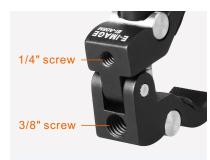

## **FEATURES**

With 1/4"-20 and 3/8"-16 threaded holed on the small clamp, you are able to connect.

Ergonomic rigid lockup takes just a quick twist of one control.

High quality aluminum, very study.

We use the better rubber for the jaw of the super clamp.