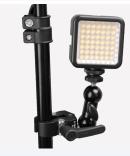

## EI-AO5M Micro Clamp

This smaller version of the popular impact Micro Clamp can be securely mounted on any tube from 12mm/0.5in rods to 45mm/1.8in. The clamp is made of aluminum alloy and the metal make it sturdier and stronger.





12-45mm/0.5-1.8in

## SPECIFICATIONS

MAX

Payload 4.0kg / 8.8lbs



Net Weight 100g / 0.2bs

## **FEATURES**



With 1/4"-20 and 3/8"-16 threaded holed on the small clamp, you are able to connect.



Ergonomic rigid lockup takes just a quick twist of one control.



High quality aluminum, very study.



We use the better rubber for the jaw of the super clamp.



Jaw opens from 45mm to 12mm.



Usage scenario.