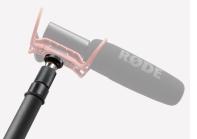

## **FEATURES**

Cables can be putted through the tube, and come out from cable hole

1/4"-20 and 3/8"-16 mounts.

The boom pole has 3/8" and 1/4" threads available to provide compatibility with a broad range of mounts.