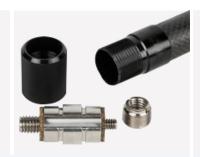

## **FEATURES**

Cables can be putted through the tube, and come out from cable hole

1/4"-20 and 3/8"-16 mounts.

The boom pole has 3/8" and 1/4" threads available to provide compatibility with a broad range of mounts.