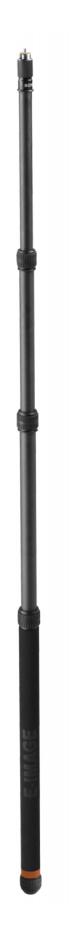

## BCO9 9 Feet Carbon fiber Telescoping Boom Pole

E-image carbon fiber telescoping boom pole is a compact, lightweight solution to electronic-news-gathering (ENG), Electronic Field Production(EFP) and field recording applications. With 3/8" and 1/4" threads available to provide compatibility with a broad range of mounts.

## **SPECIFICATIONS**

| 9 | Net Weight  | 600g / 1.3lbs   |
|---|-------------|-----------------|
|   | Min. Height | 82cm / 32.3in   |
| • | Max. Length | 260cm / 102.4in |
|   | Max. Dia    | 3.2cm / 1.3in   |
| • | Sections    | 4               |