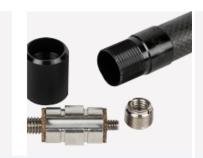

## **FEATURES**

Cables can be putted through the tube, and come out from cable hole

1/4"-20 and 3/8"-16 mounts.

The boom pole has 3/8" and 1/4" threads available to provide compatibility with a broad range of mounts.