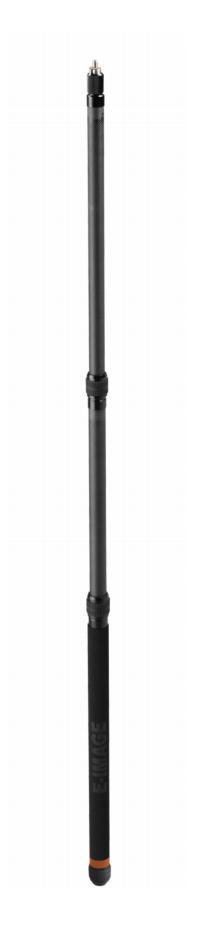

## BC06 6 Feet Carbon fiber Telescoping Boom Pole

E-image carbon fiber telescoping boom pole is a compact, lightweight solution to electronic-news-gathering (ENG), Electronic Field Production(EFP) and field recording applications. With 3/8" and 1/4" threads available to provide compatibility with a broad range of mounts.

## **SPECIFICATIONS**

| 9 | Net Weight  | 480g / 1.1lbs  |
|---|-------------|----------------|
|   | Min. Height | 74cm / 29.1in  |
| • | Max. Length | 180cm / 70.9in |
|   | Max. Dia    | 3.2cm / 1.3in  |
| • | Sections    | 3              |