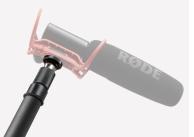

## **FEATURES**

Cables can be putted through the tube, and come out from cable hole

1/4"-20 and 3/8"-16 mounts.

The boom pole has 3/8" and 1/4" threads available to provide compatibility with a broad range of mounts.