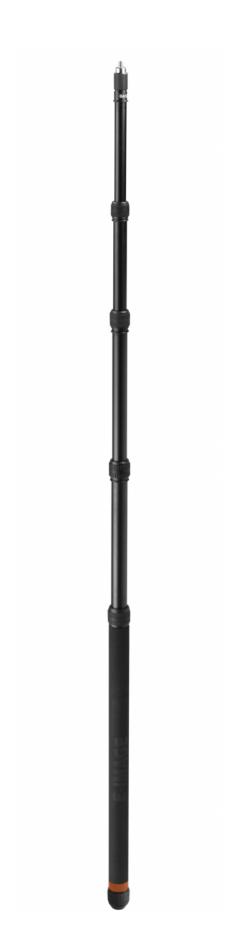

## **BA12** 12 Feet Aluminum Telescoping Boom Pole

E-image aluminum telescoping boom pole is a compact, lightweight solution to electronic-news-gathering (ENG), Electronic Field Production (EFP) and field recording applications. With 3/8" and 1/4" threads available to provide compatibility with a broad range of mounts.

## **SPECIFICATIONS**

| g | Net Weight  | 1100g / 2.4lbs  |
|---|-------------|-----------------|
|   | Min. Height | 96cm / 37.8in   |
| • | Max. Length | 350cm / 137.8in |
|   | Max. Dia    | 3.6cm / 1.4in   |
| • | Sections    | 5               |