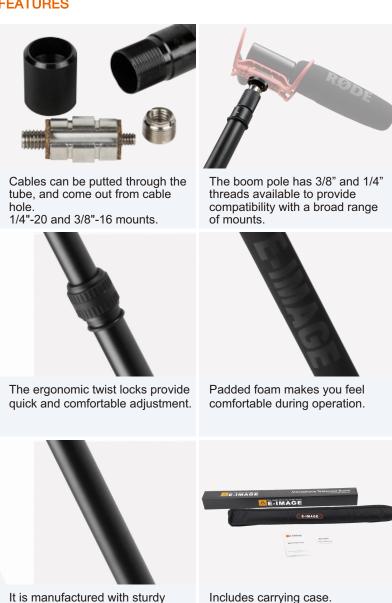

## **BA12** 12 Feet Aluminum Telescoping Boom Pole

E-image aluminum telescoping boom pole is a compact, lightweight solution to electronic-news-gathering (ENG), Electronic Field Production (EFP) and field recording applications. With 3/8" and 1/4" threads available to provide compatibility with a broad range of mounts.



## **SPECIFICATIONS**

| g | Net Weight  | 1100g / 2.4lbs  |
|---|-------------|-----------------|
|   | Min. Height | 96cm / 37.8in   |
| • | Max. Length | 350cm / 137.8in |
|   | Max. Dia    | 3.6cm / 1.4in   |
| • | Sections    | 5               |

## **FEATURES**



material aluminum for portability

and reliability.