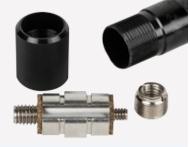

## **FEATURES**

Cables can be putted through the tube, and come out from cable hole. 1/4"-20 and 3/8"-16 mounts.

The ergonomic twist locks provide quick and comfortable adjustment.

The boom pole has 3/8" and 1/4" threads available to provide compatibility with a broad range of mounts.