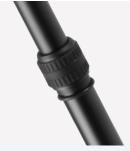

## **FEATURES**

Cables can be putted through the tube, and come out from cable hole. 1/4"-20 and 3/8"-16 mounts.

The ergonomic twist locks provide quick and comfortable adjustment.

The boom pole has 3/8" and 1/4" threads available to provide compatibility with a broad range of mounts.