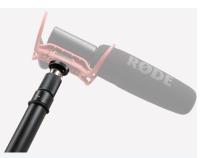

## BA06 6 Feet Aluminum Telescoping Boom Pole

E-image aluminum telescoping boom pole is a compact, lightweight solution to electronic-news-gathering (ENG),Electronic Field Production(EFP) and field recording applications. With 3/8" and 1/4" threads available to provide compatibility with a broad range of mounts.

## **FEATURES**

Cables can be putted through the tube, and come out from cable hole. 1/4"-20 and 3/8"-16 mounts.

The ergonomic twist locks provide quick and comfortable adjustment.

The boom pole has 3/8" and 1/4" threads available to provide compatibility with a broad range of mounts.