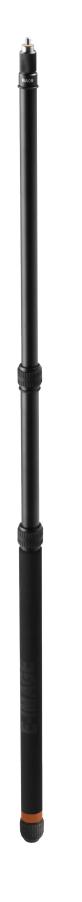

## BA06 6 Feet Aluminum Telescoping Boom Pole

E-image aluminum telescoping boom pole is a compact, lightweight solution to electronic-news-gathering (ENG),Electronic Field Production(EFP) and field recording applications. With 3/8" and 1/4" threads available to provide compatibility with a broad range of mounts.

## SPECIFICATIONS

| 0 | Net Weight  | 615g / 1.4lbs  |
|---|-------------|----------------|
|   | Min. Height | 74cm / 29.1in  |
| I | Max. Length | 180cm / 70.9in |
|   | Max. Dia    | 3.2cm / 1.3in  |
| ₿ | Sections    | 3              |